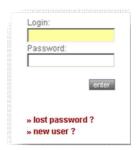

## Access the restricted area

In MTD2017 home page (www.mtd2017.com) access to the restricted area by clicking over (top left) or over "Access to Restricted Area" (bottom left).

Please select **lost password**, enter the required data and save. The Email must be the full Email address to which this message has been sent.