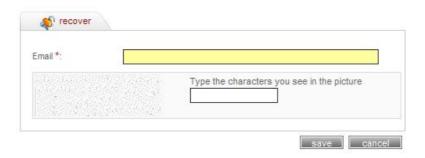

## Access the restricted area

In MTD2017 home page (www.mtd2017.com) access to the restricted area by clicking over (top left) or over "Access to Restricted Area" (bottom left).

Please select **lost password**, enter the required data and save. The Email must be the full Email address to which this message has been sent.

\* - Required field

After that you will immediately **receive an e-mail** with a <u>custom link</u>, allowing you to re-enter the site with a new password. Please click on the <u>custom link</u> or copy and paste it into your browser. When you visit that page, you will be asked to enter the new password. The password must be composed by a **minimum of 8 characters** and a maximum of **12 – you have to mix letters and numbers** and please avoid the use of special characters (&, %, <, ", etc.).