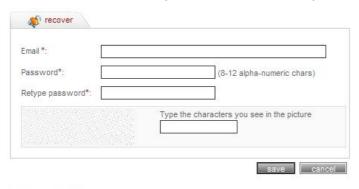

\* - Required field

After that you will immediately **receive an e-mail** with a <u>custom link</u>, allowing you to re-enter the site with a new password. Please click on the <u>custom link</u> or copy and paste it into your browser. When you visit that page, you will be asked to enter the new password. The password must be composed by a **minimum of 8 characters** and a maximum of **12 – you have to mix letters and numbers** and please avoid the use of special characters (&, %, <, ", etc.).

\* - Required field

After save you will se the following confirmation:

Your Password as been changed!

You can now access our private area after logging in.