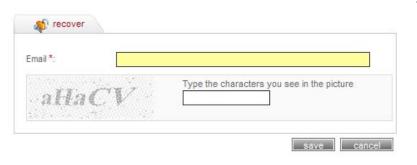

#### 2 - Password Recovery

If you try to access the restricted area but you have forgotten your will have the opportunity to recover it.

Please select lost password, enter the required data and save.

\* - Required field

If the email address is valid, you will immediately receive an e-mail with a <u>custom link</u>, allowing you to reenter the site with a new password.

To reset the password, copy and paste the <u>custom link</u> it in your browser. When you visit that page, you will be asked to enter the new password – a minimum of **8** characters and a maximum of **12** – **you have to mix letters and numbers** and please avoid the use of special characters (&, %, <, ", etc.).