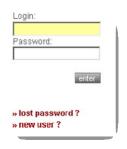

#### 1 - Access the restricted area

In MTD2017 home page (www.mtd2017.com) access to the restricted area by clicking over over "Access to Restricted Area" (bottom left).

Introduce your login (complete email address) and password

Login:

» lost password?

» new user ?