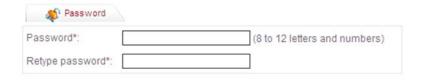

## Introduce your personal information

Define your profile by selecting: Author, Participant and / or Student

If you want you can change you password (a minimum of 8 characters and a maximum of 12 - you have to mix letters and numbers and please avoid the use of special characters (&, %, <, ", etc.):