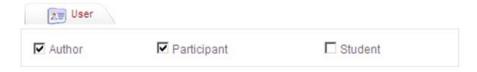

## Introduce your personal information

Define your profile by selecting: Author, Participant and / or Student

If you want you can change you password (a minimum of 8 characters and a maximum of 12 - you have to mix letters and numbers and please avoid the use of special characters (&, %, <, ", etc.):