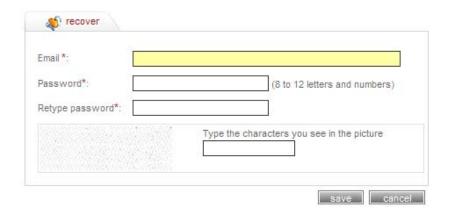

If the email address is valid, you will immediately receive an e-mail with a <u>custom link</u>, allowing you to reenter the site with a new password.

To reset the password, copy and paste the <u>custom link</u> it in your browser. When you visit that page, you will be asked to enter the new password – a minimum of **8** characters and a maximum of **12** – **you have to mix letters and numbers** and please avoid the use of special characters (&, %, <, ", etc.).

\* - Required field