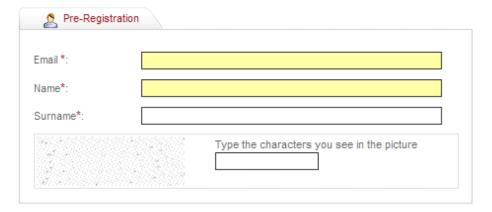

### 1 - Pre-Registration

Select Portal Registration (bottom left) and complete the following form:

The Email must be your complete email address. It will not be possible to change it later.

After save these data you will receive an email with the following subject **Confirm Sign-UP in MTD2017**. It will contain a <u>custom link</u> to the confirmation page to validate the pre-registration. This step is required in order to have access to the web portal. Additional data must be introduced in the confirmation page.