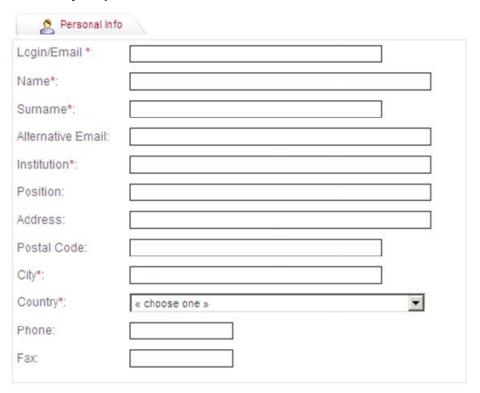

### 2 - Confirmation of Pre-Registration

After receiving the specific link by email, click on it or copy and paste it in your browser and introduce the additional data in the following form:

## Introduce your personal information

Define your profile by selecting: Author, Participant and / or Student

If you want you can change you password (a minimum of 8 characters and a maximum of 12 - you have to mix letters and numbers and please avoid the use of special characters (&, %, <, ", etc.):